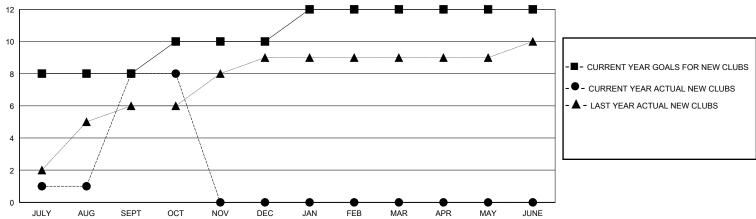

## MONTHLY MEMBERSHIP PROGRESS REPORT

District 322 G

GMT: **LOCATION INDIA GMT CA** 

| •             |               |             |               |               |                        |                         | •                                                  |
|---------------|---------------|-------------|---------------|---------------|------------------------|-------------------------|----------------------------------------------------|
| Clubs         |               |             |               | Members       |                        |                         |                                                    |
|               | RESULTS FOR   | R 2024-2025 |               |               | RESULTS F              | OR 2024-2025            |                                                    |
| QUARTER       | NEW CLUB GOAL | NEW CLUBS   | DROPPED CLUBS | QUARTER MEME  | BER GROWTH NET<br>GOAL | MEMBER GROWTH<br>ACTUAL | DROPPED<br>MEMBERS ACTUAL<br>(including transfers) |
| JULY/AUG/SEPT | 8             | 8           | 0             | JULY/AUG/SEPT | 350                    | 435                     | 46                                                 |
| OCT/NOV/DEC   | 2             | 0           | 0             | OCT/NOV/DEC   | 150                    | 17                      | 14                                                 |
| JAN/FEB/MAR   | 2             | 0           | 0             | JAN/FEB/MAR   | 50                     | 0                       | 0                                                  |
| APR/MAY/JUNE  | 0             | 0           | 0             | APR/MAY/JUNE  | 50                     | 0                       | 0                                                  |